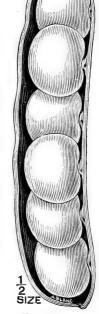

rer, HODSON WAX,—Very large, tender wax pods; stringless. Enormously productive,

#### .20 .35 1.25 2.00

.20 .35 2.00 1.25

.20 .35 1.252.00

.20 .35 1.252.00

1.00 1.75

.15 .30

# Climbing, or Pole Varieties

CULTURE.—Sow after danger from frost and soil is warm and dry, in hills 4 feet each way. Poles 8 or 10 feet long should be firmly set in hills before planting seed. Ot.

GOLDEN CLUSTER WAX,—IMPROVED,—Pods 6 to 8 inches long, golden yellow, flavor delicious, bears early, and lasts until late in the season,

BLACK WAX,—Fine variety for string beans, pods yellow,

HÖRTIČULTURAL OR CRANBERRY,-A popular variety for shelling, EARLY JERSEY LIMA,—Fully two weeks

earlier than the large Lima, and combines quality, quantity and earliness,

.35 .20 2.00 .20.35 2.00 .30 15 1.75

.20 .35 2.00



EARLY JERSEY LIMA POLE

# BEANS—Climbing or Pole Varieties—Continued

|                                                                       | Pt. | Qt. Pk.        |
|-----------------------------------------------------------------------|-----|----------------|
| DREER'S LIMA,—Thick, fine quality,                                    | .20 | .35 \$ 2.00    |
| KING OF THE GARDEN-LIMA,—Heavy cropper, bean and pod very large,      | .20 | $.35 \ \ 2.00$ |
| LARGE WHITE LIMA,—Extra large size, very tender and delicious,        | .20 | $.35 \ \ 2.00$ |
| DUTCH CASE KNIFE,—Pods long, green and flat, an excellent shell bean, | .15 | .30 1.75       |
| SCARLET RUNNERS,—Grown principally for ornament, scarlet bloossom,    | .20 | .35            |
| WHITE DUTCH RUNNERS,—Same habit as the scarlet,